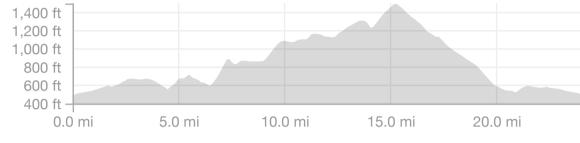

## Chinook 11

https://www.strava.com/routes/7906327

24.1 mi 1,546 ft Road
Distance Elevation Gain Ride Type

Est. Moving Time: 1:37:36

Route recommendations may be incomplete and/or inaccurate and may contain sections of private land and/or sections of terrain that could be challenging or hazardous. Always use your best judgement about the safety of road and trail conditions and follow traffic and property laws. Est. Moving Time based on your avg speed of 14.8 mi/h over last 4 weeks